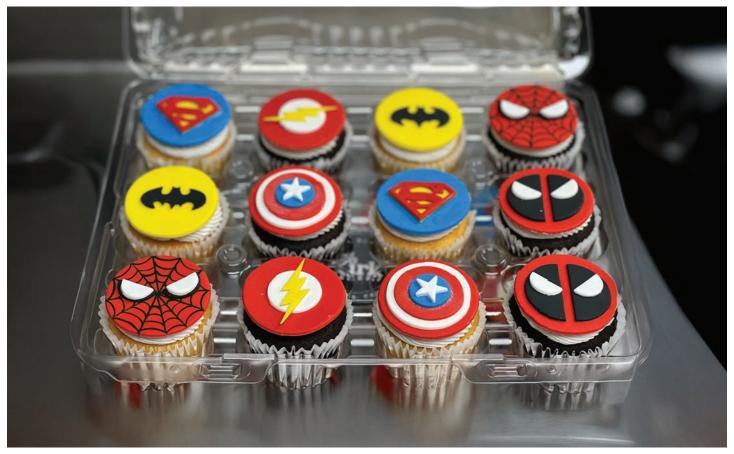

#### CUSTOM CAKES CATALOGUE - SUPER HERO CAKES

**Custom Cupcakes** 

 $\hbox{\it Customized cupcakes with buttercream lcing and handcrafted fondant toppers.}$ 

Batman Cake
6-inch double layer buttercream cake with
buttercream trim and fondant 2D logo.