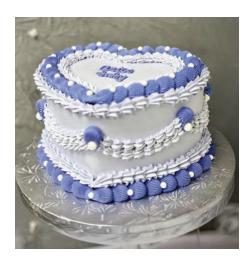

#### CUSTOM CAKES CATALOGUE - SWEET HEART CAKES

Classic Pink Cake

 $\hbox{8-inch double layer, buttercream heart shaped cake with piped buttercream designs and pearls.}$ 

Heart Shaped (Blue) Cake 8-inch double layer, heart shaped buttercream cake with buttercream piped design and white pearls.