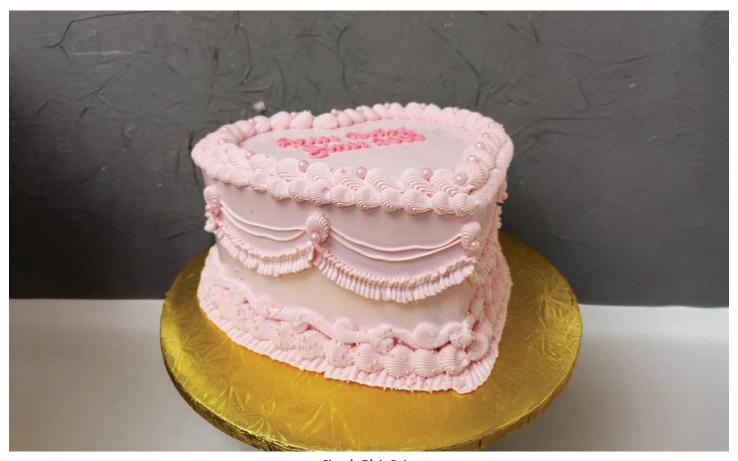

#### CUSTOM CAKES CATALOGUE - SWEET HEART CAKES

Classic Pink Cake

 $\hbox{8-inch double layer, buttercream heart shaped cake with piped buttercream designs and pearls.}$ 

Heart Shaped (Blue) Cake 8-inch double layer, heart shaped buttercream cake with buttercream piped design and white pearls.