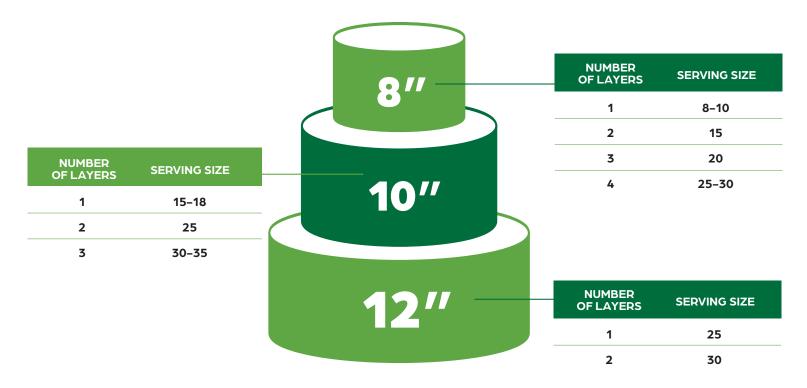

man Cake
6-inch double layer buttercream cake with
buttercream trim and fondant 2D logo.



Spider-man cupcakes

Customized cupcakes with buttercream Icing
and handcrafted fondant toppers.



10-inch double layer buttercream cake with handcrafted chocolate spiders, buttercream web and fondant logo and border.



#### CUSTOM CAKES CATALOGUE - CUSTOM COOKIES



Spongebob Cookies
Sugar cookies made with almond flour and
decorated with royal icing.



Winnie the Pooh
Sugar cookies made with almond flour and decorated with royal icing.



Turtles & Sting Rays Cookies
Sugar cookies made with almond flour and
decorated with royal icing.



Unicorns & Rainbows Cookies
Sugar cookies made with almond flour and
decorated with royal icing.



### **ROUND CAKE**

#### **NUMBER LAYERS & SERVING SIZE**



## SHEET CAKE

**NUMBER LAYERS & SERVING SIZE**