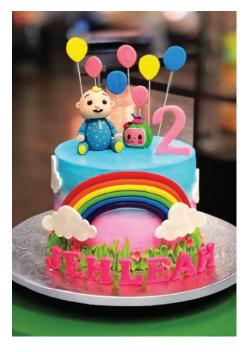

8- inch double layer buttercream cake with fondant logo (2D head and name), with fondant hearts and donuts and piped buttercream.

Super Mario Cake 8-inch double layer full fondant cake and decorations.