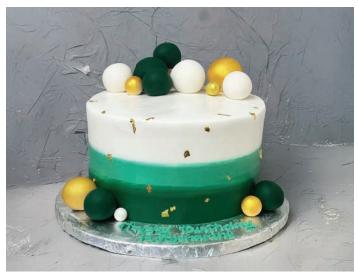

Emerald Royalty Cake
8-inch double layer buttercream sharp ombre effect cake,
with fondant balls and gold leaf.