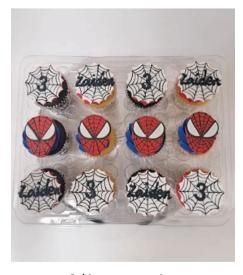

#### CUSTOM CAKES CATALOGUE - SUPER HERO CAKES

**Custom Cupcakes** 

 $\hbox{\it Customized cupcakes with buttercream lcing and handcrafted fondant toppers.}$ 

Batman Cake
6-inch double layer buttercream cake with
buttercream trim and fondant 2D logo.

Spider-man cupcakes

Customized cupcakes with buttercream Icing
and handcrafted fondant toppers.

10-inch double layer buttercream cake with handcrafted chocolate spiders, buttercream web and fondant logo and border.