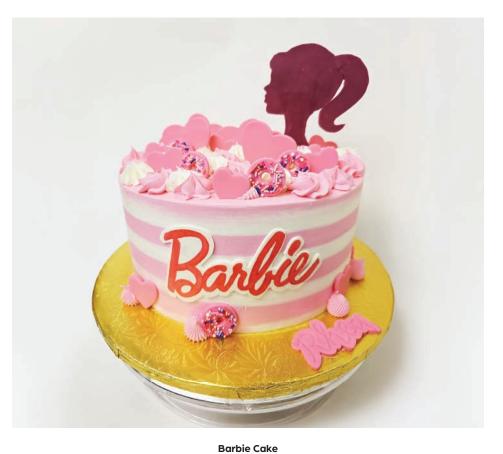

8- inch double layer buttercream cake with fondant logo (2D head and name), with fondant hearts and donuts and piped buttercream.

Super Mario Cake 8-inch double layer full fondant cake and decorations.