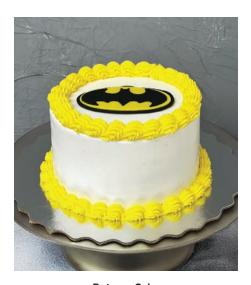

#### CUSTOM CAKES CATALOGUE - SUPER HERO CAKES

**Custom Cupcakes** 

 $\hbox{\it Customized cupcakes with buttercream lcing and handcrafted fondant toppers.}$ 

Batman Cake
6-inch double layer buttercream cake with
buttercream trim and fondant 2D logo.