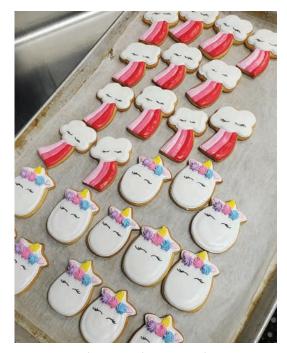

Turtles & Sting Rays Cookies
Sugar cookies made with almond flour and
decorated with royal icing.

Unicorns & Rainbows Cookies
Sugar cookies made with almond flour and
decorated with royal icing.