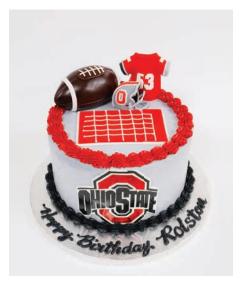

#### CUSTOM CAKES CATALOGUE - SPORTS THEMED CAKES

**Poker Cake** 8-inch double layer buttercream cake with fondant 3D and 2D decorations and board covered with fondant.

Ohio State Football Cake
8-inch double layer buttercream cake with
buttercream borders, 2D hand painted design
and 3D fondant decorations.