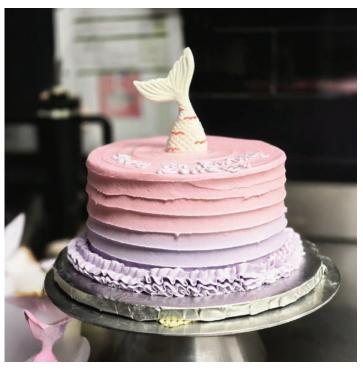

#### CUSTOM CAKES CATALOGUE - CHARACTER THEMED CAKES

**Unicorn Cake** 8-inch double layer ombre effect cake with piped borders and topping and 2D & 3D fondant ears, horn and flowers.

Mermaid Tail Cake
8-inch double layer ombre effect buttercream cake with
fondant 3D mermaid tail topper and buttercream piped border