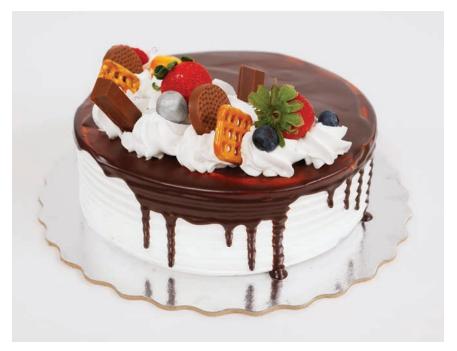

Quarter sheet single layer salted caramel whipped cream cake with piped whipped

cream, caramel drip, fresh fruits, chocolate, and pretzels.

**8-inch Shelf Cake - Chocolate & Vanilla**8-inch single layer whipped cream cake with piped whipped cream, chocolate drip, fresh fruits, chocolate, and pretzels