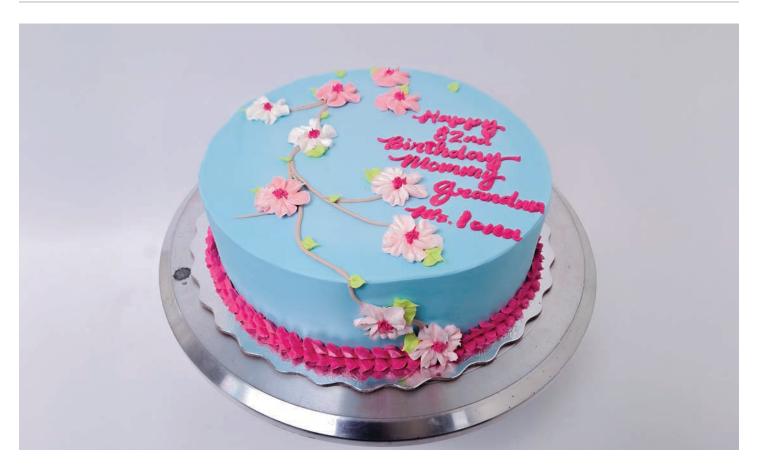

Floral Birthday Cake

10-inch double layer buttercream cake with piped buttercream roses.