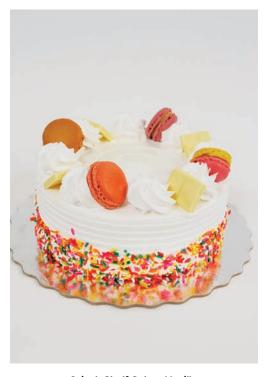

#### CUSTOM CAKES CATALOGUE - SHELF CAKES

**8-inch Shelf Cake - Vanilla** 8-inch single layer whipped cream cake with piped whipped cream, sprinkles, white chocolate and French macaroons.

1/4 Sheet Shelf Cake – Salted Caramel