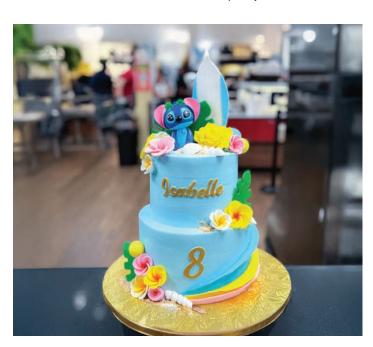

#### CUSTOM CAKES CATALOGUE - CHARACTER THEMED CAKES

Monster Inc.
8-inch triple layer cake with buttercream piped design and fondant decoration.

**Lilo & Stitch Cake**Two tier double layer buttercream cake. Hand crafted decorations in Fondant.

Bottom tier 8-inches and Top tier 6-inches.

**Minion Cake** 8-inch triple layer custom fondant 3D design cake.