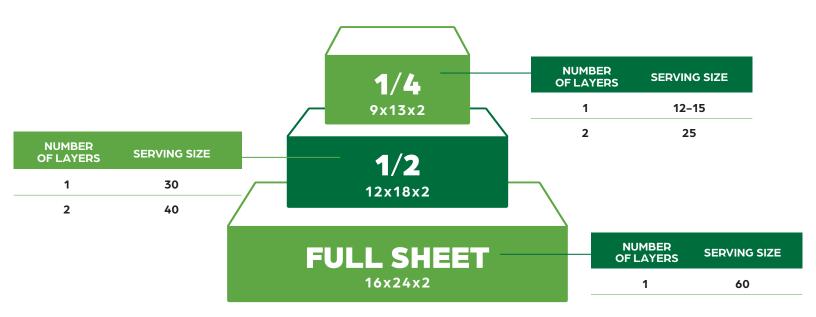

uttercream trim and fondant 2D logo.



Spider-man cupcakes

Customized cupcakes with buttercream Icing
and handcrafted fondant toppers.



10-inch double layer buttercream cake with handcrafted chocolate spiders, buttercream web and fondant logo and border.



#### CUSTOM CAKES CATALOGUE - CUSTOM COOKIES



Spongebob Cookies
Sugar cookies made with almond flour and
decorated with royal icing.



Winnie the Pooh
Sugar cookies made with almond flour and decorated with royal icing.



Turtles & Sting Rays Cookies
Sugar cookies made with almond flour and
decorated with royal icing.



Unicorns & Rainbows Cookies
Sugar cookies made with almond flour and
decorated with royal icing.



### **ROUND CAKE**

#### **NUMBER LAYERS & SERVING SIZE**



## SHEET CAKE

**NUMBER LAYERS & SERVING SIZE**