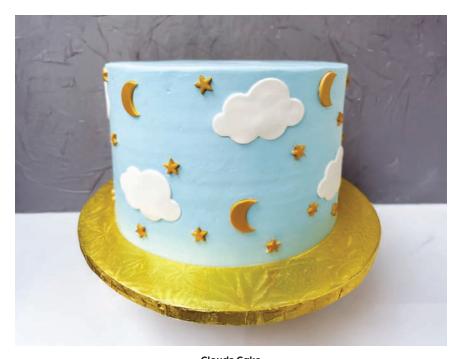

Clouds Cake

10-inch triple layer buttercream cake with fondant clouds, stars and moons.

Goodnight Cake
8-inch double layer buttercream cake.
Buttercream decoration with Fondant topper.