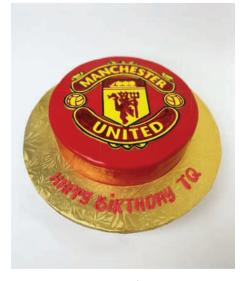

Football Cake 8-inch triple layer full fondant cake with 2D fondant decorations and fondant balls with buttercream grass

Manchester United Cake
10-inch single layer fondant cake with
2D hand painted fondant logo.