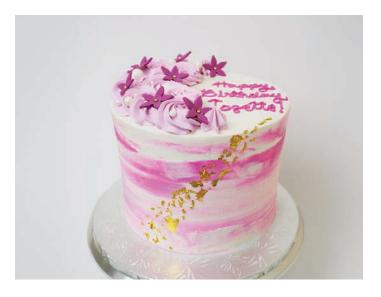

#### CUSTOM CAKES CATALOGUE - FLORAL THEMED CAKES

Flower Vine Cake

 $\hbox{8-inch double layer full buttercream cake with buttercream cherry blossom on a vine.}\\$ 

Floral Cake

6-inch single layer round with whipped cream cake with hand pipped whipped cream roses and vines.