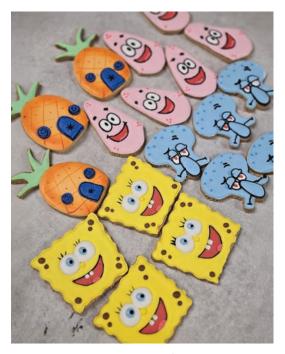

#### CUSTOM CAKES CATALOGUE - CUSTOM COOKIES

Spongebob Cookies
Sugar cookies made with almond flour and
decorated with royal icing.

Winnie the Pooh
Sugar cookies made with almond flour and decorated with royal icing.