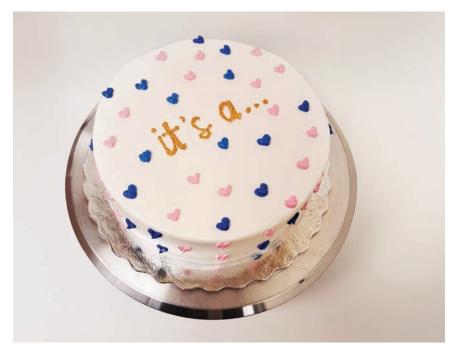

#### CUSTOM CAKES CATALOGUE - BABY CELEBRATION CAKES

He or She Cake 8-inch triple layer buttercream cake with fondant balls and gold leaf decoration.

**It's A... Cake** 8-inch single layer buttercream cake with buttercream piped hearts.