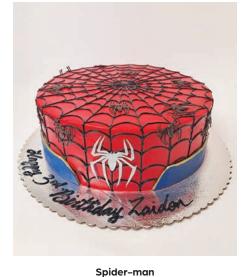

Spider-man cupcakes

Customized cupcakes with buttercream Icing
and handcrafted fondant toppers.

10-inch double layer buttercream cake with handcrafted chocolate spiders, buttercream web and fondant logo and border.