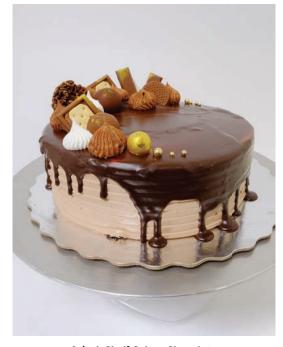

#### CUSTOM CAKES CATALOGUE - SHELF CAKES

**8-inch Shelf Cake - Vanilla** 8-inch single layer whipped cream cake with piped whipped cream, sprinkles, white chocolate and French macaroons.

1/4 Sheet Shelf Cake – Salted Caramel