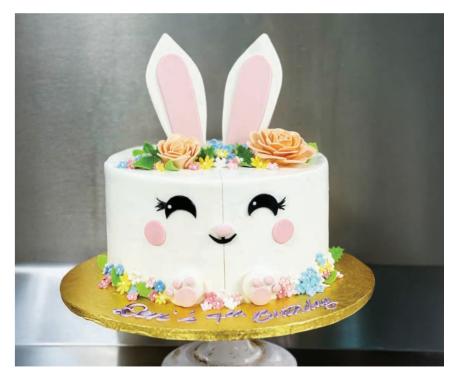

#### CUSTOM CAKES CATALOGUE - ANIMAL THEMED CAKES

Cat Cake
6-inch buttercream cake, with piped
buttercream flowers, pearls and fondant
ears and paw.

**Bunny Cake**10-inch double layer buttercream cake with hand crafted fondant decorations.