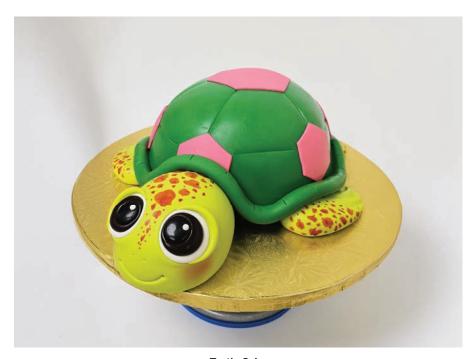

**Turtle Cake**Quarter sheet double layer custom fondant 3D design cake.

Under the Sea
10-inch double layer fondant cake with 3D
design and fondant decorations.