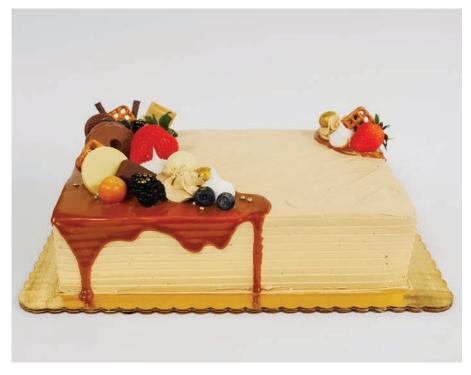

Quarter sheet single layer salted caramel whipped cream cake with piped whipped

cream, caramel drip, fresh fruits, chocolate, and pretzels.

**8-inch Shelf Cake - Chocolate & Vanilla**8-inch single layer whipped cream cake with piped whipped cream, chocolate drip, fresh fruits, chocolate, and pretzels