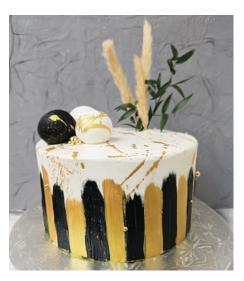

#### CUSTOM CAKES CATALOGUE - ELEGANT DELIGHTS

Fresh Floral Cake

6-inch triple layer buttercream cake with fondant decoration, gold leaves, pampas grass, fresh flowers and standard Kirk butterflies.

**Black and Gold** 8-inch double layer buttercream cake with fondant balls, gold and black brush strokes,