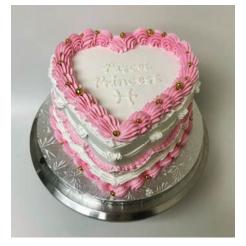

Heart Shaped Cake – Pink & White 8-inch double layer, heart shaped buttercream cake with buttercream piped design and pearls.

Heart Shaped Cake - White 8-inch double layer, heart shaped buttercream cake. Buttercream piped design with white pearls, and ribbon bows. pearls, and ribbon bows.