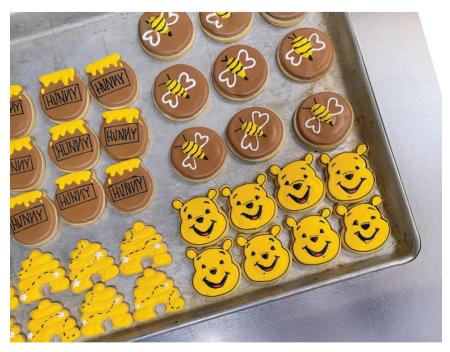

#### CUSTOM CAKES CATALOGUE - CUSTOM COOKIES

Spongebob Cookies
Sugar cookies made with almond flour and
decorated with royal icing.

Winnie the Pooh
Sugar cookies made with almond flour and decorated with royal icing.