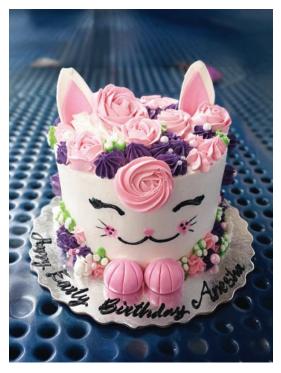

#### CUSTOM CAKES CATALOGUE - ANIMAL THEMED CAKES

Cat Cake
6-inch buttercream cake, with piped
buttercream flowers, pearls and fondant
ears and paw.

**Bunny Cake**10-inch double layer buttercream cake with hand crafted fondant decorations.