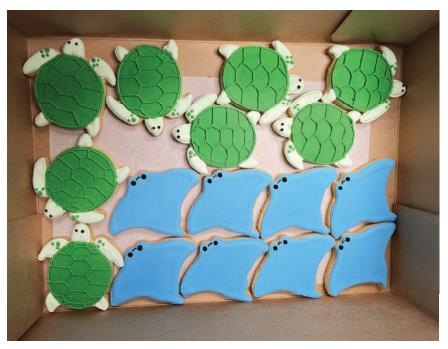

Turtles & Sting Rays Cookies
Sugar cookies made with almond flour and
decorated with royal icing.

Unicorns & Rainbows Cookies
Sugar cookies made with almond flour and
decorated with royal icing.