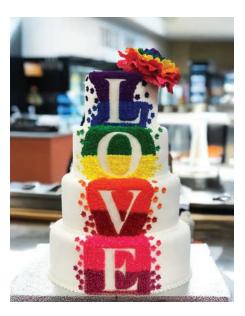

Love Cake

4– tiers double layer round cake. Full fondant with decorations in buttercream and fondant flowers.

Bottom tier 12-inches, second tier 10-inches, 3rd – tier 8-inches and top tier 6-inches.