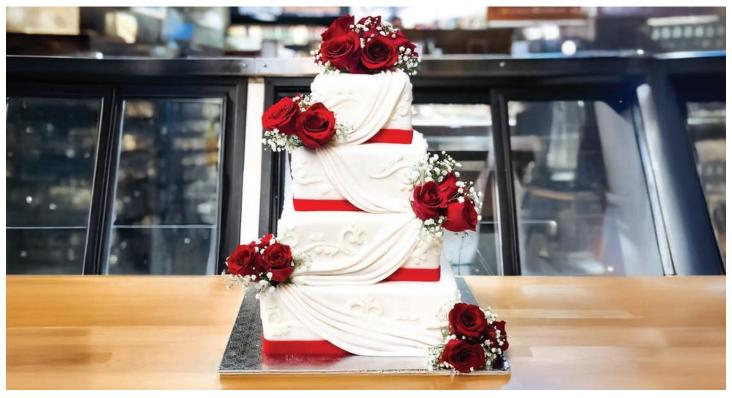

#### CUSTOM CAKES CATALOGUE - WEDDING CAKES

Red & White Wedding Cake

4 tier double layer square fondant cake with buttercream piping and fresh flowers. Bottom tier 12-inches, 2nd-tier 10-inches,3rd-tier 8-inches and top tier 6-inches.