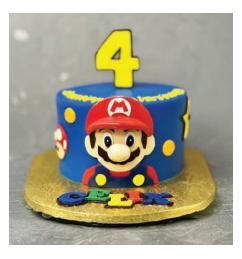

8- inch double layer buttercream cake with fondant logo (2D head and name), with fondant hearts and donuts and piped buttercream.

Super Mario Cake 8-inch double layer full fondant cake and decorations.