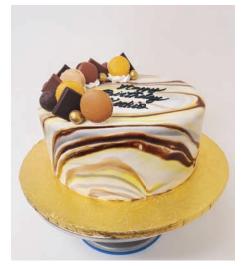

pearls, greenery and pampas grass.

**Midnight Blue** 10-inch double layer buttercream cake with fondant balls, gold pearls and gold splash.

Chocolate Marble Cake
10-inch yellow and brown marble effect
fondant cake topped with chocolate and
French macaroons.