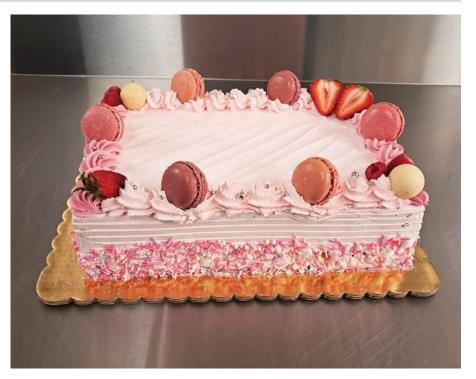

#### CUSTOM CAKES CATALOGUE - SHELF CAKES

**8-inch Shelf Cake - Cookies & Cream** 8-inch single layer whipped cream cake with piped whipped piped cream, chocolate drip and chocolate.

1/4 Sheet Shelf Cake – Strawberry Icing Vanilla Cake
Quarter sheet single layer strawberry whipped cream icing cake with piped
whipped cream, fresh fruits, pearls, and French macaroons.