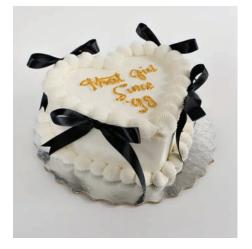

Heart Shaped Cake – Pink & White 8-inch double layer, heart shaped buttercream cake with buttercream piped design and pearls.

Heart Shaped Cake - White 8-inch double layer, heart shaped buttercream cake. Buttercream piped design with white pearls, and ribbon bows. pearls, and ribbon bows.

NOTE: Ribbons Not Included