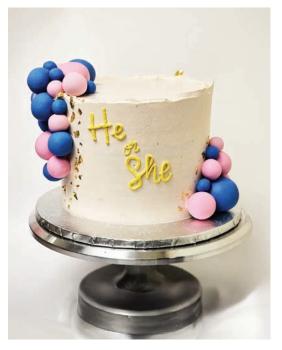

#### CUSTOM CAKES CATALOGUE - BABY CELEBRATION CAKES

He or She Cake 8-inch triple layer buttercream cake with fondant balls and gold leaf decoration.

**It's A... Cake** 8-inch single layer buttercream cake with buttercream piped hearts.