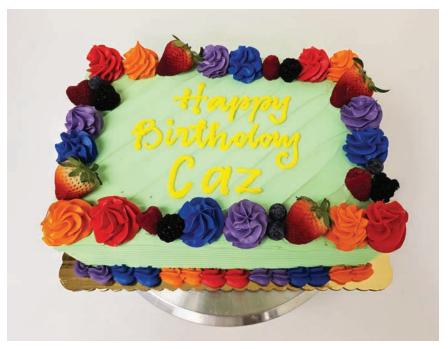

e layer salted caramel whipped cream cake with piped whipped

cream, caramel drip, fresh fruits, chocolate, and pretzels.



**8-inch Shelf Cake - Chocolate & Vanilla**8-inch single layer whipped cream cake with piped whipped cream, chocolate drip, fresh fruits, chocolate, and pretzels



8-inch Shelf Cake - Chocolate
8-inch single layer whipped cream
cake with piped whipped piped cream,
chocolate drip and chocolate.



#### CUSTOM CAKES CATALOGUE - SHELF CAKES



**8-inch Shelf Cake - Cookies & Cream** 8-inch single layer whipped cream cake with piped whipped piped cream, chocolate drip and chocolate.



1/4 Sheet Shelf Cake – Strawberry Icing Vanilla Cake
Quarter sheet single layer strawberry whipped cream icing cake with piped
whipped cream, fresh fruits, pearls, and French macaroons.



**Tropical Cake – Customized Shelf Cake**Quarter sheet double layer whipped cream cake with fresh fruits and whipped cream piping.



**6-inch- Customized Shelf cake**6-inch double layer whipped cream cake with fresh
fruits and French macaroons.



#### CUSTOM CAKES CATALOGUE - ELEGANT DELIGHTS



Fresh Floral Cake

6-inch triple layer buttercream cake with fondant decoration, gold leaves, pampas grass, fresh flowers and standard Kirk butterflies.



**Black and Gold** 8-inch double layer buttercream cake with fondant balls, gold and black brush strokes,

pearls, greenery and pampas grass.



**Midnight Blue** 10-inch double layer buttercream cake with fondant balls, gold pearls and gold splash.



Chocolate Marble Cake
10-inch yellow and brown marble effect
fondant cake topped with choc