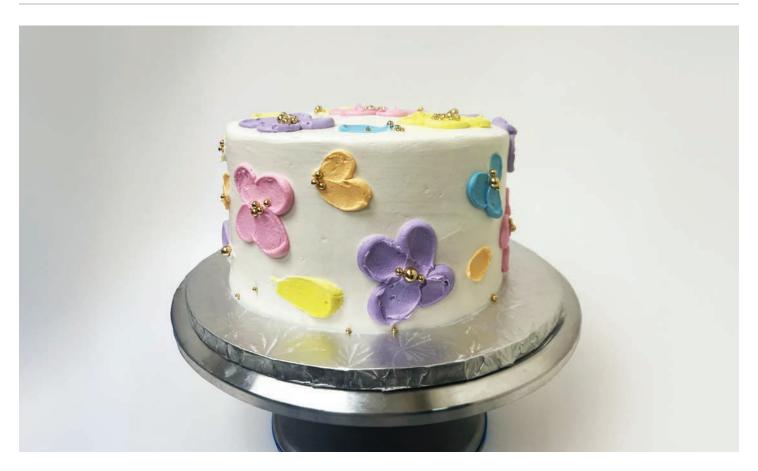

#### CUSTOM CAKES CATALOGUE - ELEGANT DELIGHT CAKES

 $\begin{tabular}{ll} Flower Cake \\ 8-Inch double layer buttercream cake with buttercream piped flowers and gold pearls. \\ \end{tabular}$ 

Fushia Marble Cake
8-inch triple layer buttercream cake with fondant flowers,
gold leaf, buttercream piping and pearls.