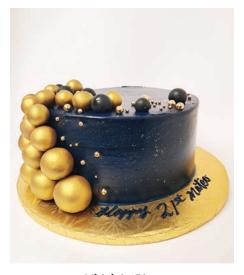

pearls, greenery and pampas grass.

**Midnight Blue** 10-inch double layer buttercream cake with fondant balls, gold pearls and gold splash.

Chocolate Marble Cake
10-inch yellow and brown marble effect
fondant cake topped with chocolate and
French macaroons.