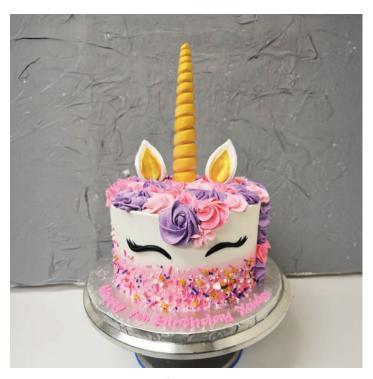

#### CUSTOM CAKES CATALOGUE - CHARACTER THEMED CAKES

**Unicorn Cake** 8-inch double layer ombre effect cake with piped borders and topping and 2D & 3D fondant ears, horn and flowers.

Mermaid Tail Cake
8-inch double layer ombre effect buttercream cake with
fondant 3D mermaid tail topper and buttercream piped border