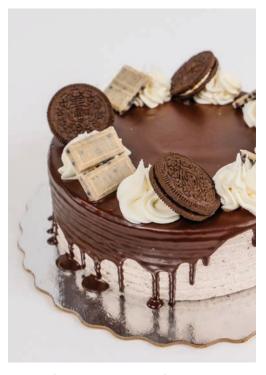

#### CUSTOM CAKES CATALOGUE - SHELF CAKES

**8-inch Shelf Cake - Cookies & Cream** 8-inch single layer whipped cream cake with piped whipped piped cream, chocolate drip and chocolate.

1/4 Sheet Shelf Cake – Strawberry Icing Vanilla Cake
Quarter sheet single layer strawberry whipped cream icing cake with piped
whipped cream, fresh fruits, pearls, and French macaroons.