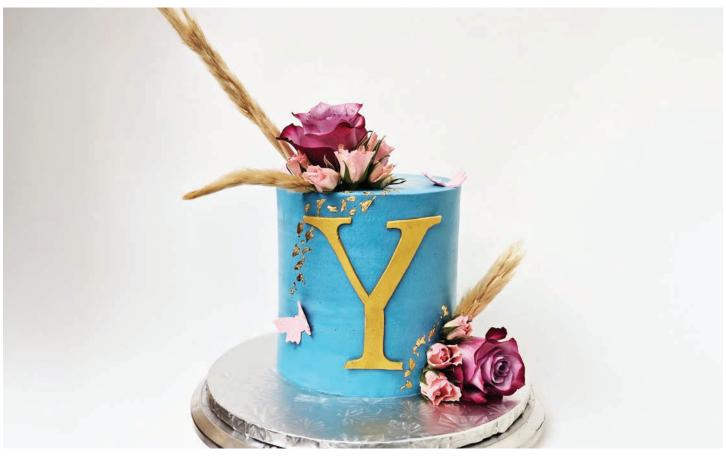

elf Cake - Chocolate
8-inch single layer whipped cream
cake with piped whipped piped cream,
chocolate drip and chocolate.



#### CUSTOM CAKES CATALOGUE - SHELF CAKES



**8-inch Shelf Cake - Cookies & Cream** 8-inch single layer whipped cream cake with piped whipped piped cream, chocolate drip and chocolate.



1/4 Sheet Shelf Cake – Strawberry Icing Vanilla Cake
Quarter sheet single layer strawberry whipped cream icing cake with piped
whipped cream, fresh fruits, pearls, and French macaroons.



**Tropical Cake – Customized Shelf Cake**Quarter sheet double layer whipped cream cake with fresh fruits and whipped cream piping.



**6-inch- Customized Shelf cake**6-inch double layer whipped cream cake with fresh
fruits and French macaroons.



#### CUSTOM CAKES CATALOGUE - ELEGANT DELIGHTS



Fresh Floral Cake

6-inch triple layer buttercream cake with fondant decoration, gold leaves, pampas grass, fresh flowers and standard Kirk butterflies.



**Black and Gold** 8-inch double layer buttercream cake with fondant balls, gold and black brush strokes,

pearls, greenery and pampas grass.



**Midnight Blue** 10-inch double layer buttercream cake with fondant balls, gold pearls and gold splash.



Chocolate Marble Cake
10-inch yellow and brown marble effect
fondant cake topped with chocolate and
French macaroons.



#### CUSTOM CAKES CATALOGUE - ELEGANT DELIGHT CAKES



 $\begin{tabular}{ll} Flower Cake \\ 8-Inch double layer buttercream cake with buttercream piped flowers and gold pearls. \\ \end{tabular}$ 



Fushia Marble Cake
8-inch triple layer buttercream cake with fondant