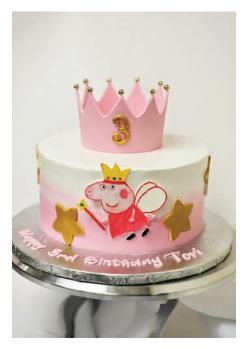

#### CUSTOM CAKES CATALOGUE - CHARACTER THEMED CAKES

Peppa Pig Cake
8-inch double layer buttercream cake with
hand painted 2D fondant character, 3D
fondant crown and fondant decorations.

Coco Melon Cake
6-inch double layer ombre buttercream cake
with 3D and 2D fondant decorations and
buttercream piping.