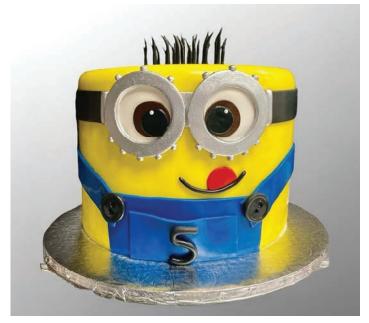

Bottom tier 8-inches and Top tier 6-inches.

**Minion Cake** 8-inch triple layer custom fondant 3D design cake.