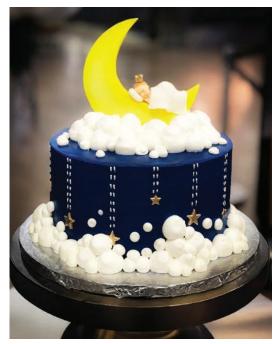

Clouds Cake

10-inch triple layer buttercream cake with fondant clouds, stars and moons.

Goodnight Cake
8-inch double layer buttercream cake.
Buttercream decoration with Fondant topper.