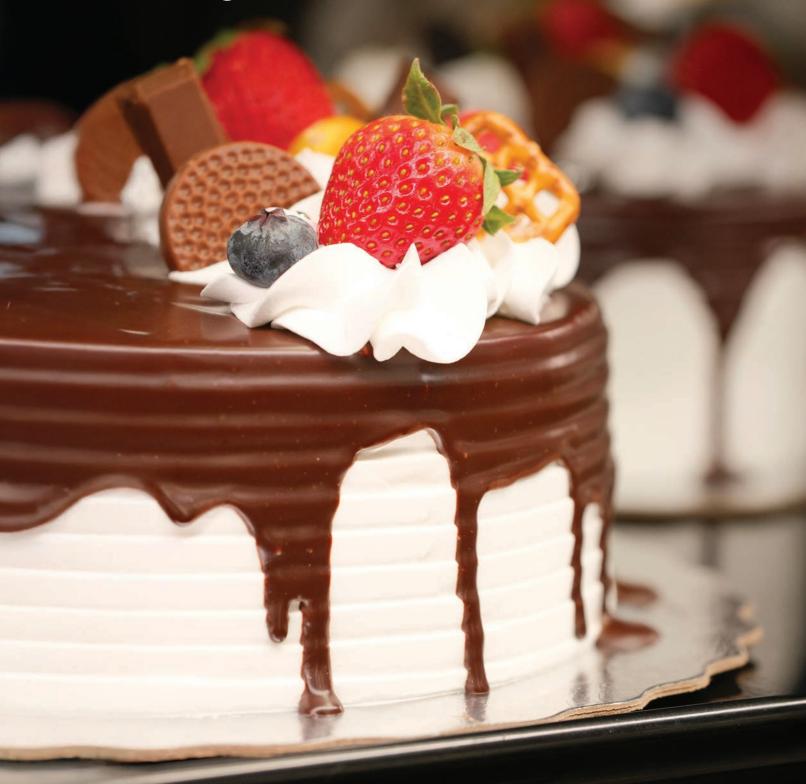

Quarter sheet single layer salted caramel whipped cream cake with piped whipped

cream, caramel drip, fresh fruits, chocolate, and pretzels.

**8-inch Shelf Cake - Chocolate & Vanilla**8-inch single layer whipped cream cake with piped whipped cream, chocolate drip, fresh fruits, chocolate, and pretzels