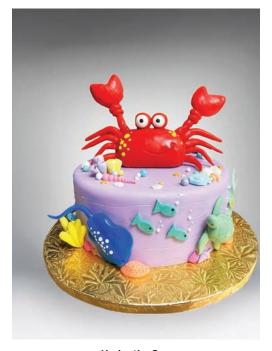

**Turtle Cake**Quarter sheet double layer custom fondant 3D design cake.

Under the Sea
10-inch double layer fondant cake with 3D
design and fondant decorations.