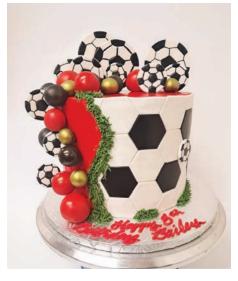

Football Cake 8-inch triple layer full fondant cake with 2D fondant decorations and fondant balls with buttercream grass

Manchester United Cake
10-inch single layer fondant cake with
2D hand painted fondant logo.