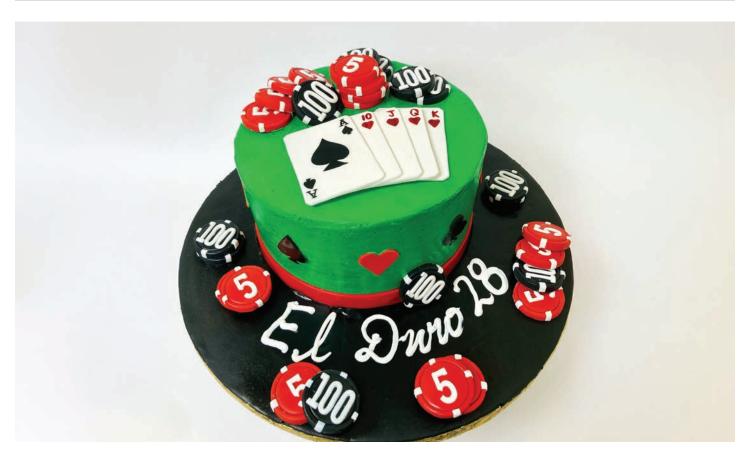

#### CUSTOM CAKES CATALOGUE - SPORTS THEMED CAKES

**Poker Cake** 8-inch double layer buttercream cake with fondant 3D and 2D decorations and board covered with fondant.

Ohio State Football Cake
8-inch double layer buttercream cake with
buttercream borders, 2D hand painted design
and 3D fondant decorations.