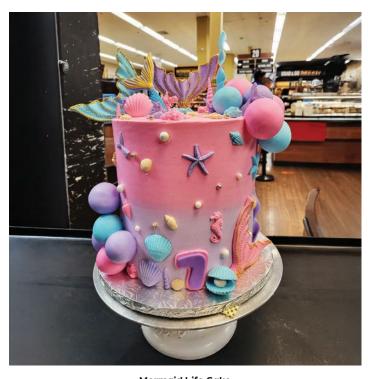

Mermaid Life Cake
8-inch, 4-layer ombre effect buttercream cake with pearls
and fondant balls, seashells and mermaid tails.

Blippi Cake
10-inch double layer buttercream cake with 2D fondant decorations and gourmet sprinkles.