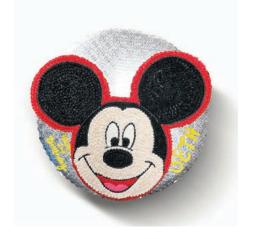

Mickey Mouse Cake
One 8-inch single layer and two 6-inch
single layer buttercream cakes, in
buttercream piped character image.